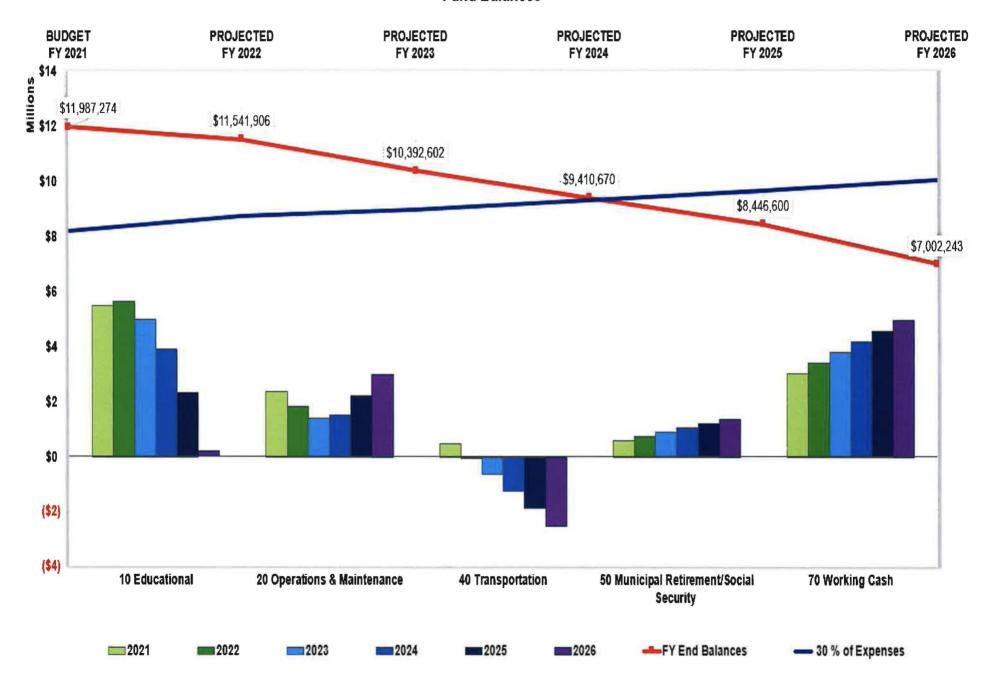

#### **Fund Balances**

|                                                                                                                                                                                                                                                                                                                                                                                                                                                                                                                                                                                                                                                                                                                                                                                                                                                                                                                                                                                                                                                                                                                                                                                                                                                                                                                                                                                                                                                                                                                                                                                                                                                                                                                                                                                                                                                                                                                                                                                                                                                                                                                                | PROJECTED     | -       | PROJECTED           |         | PROJECTED     |       | PROJECTED     |        | PROJECTED     |       |
|--------------------------------------------------------------------------------------------------------------------------------------------------------------------------------------------------------------------------------------------------------------------------------------------------------------------------------------------------------------------------------------------------------------------------------------------------------------------------------------------------------------------------------------------------------------------------------------------------------------------------------------------------------------------------------------------------------------------------------------------------------------------------------------------------------------------------------------------------------------------------------------------------------------------------------------------------------------------------------------------------------------------------------------------------------------------------------------------------------------------------------------------------------------------------------------------------------------------------------------------------------------------------------------------------------------------------------------------------------------------------------------------------------------------------------------------------------------------------------------------------------------------------------------------------------------------------------------------------------------------------------------------------------------------------------------------------------------------------------------------------------------------------------------------------------------------------------------------------------------------------------------------------------------------------------------------------------------------------------------------------------------------------------------------------------------------------------------------------------------------------------|---------------|---------|---------------------|---------|---------------|-------|---------------|--------|---------------|-------|
|                                                                                                                                                                                                                                                                                                                                                                                                                                                                                                                                                                                                                                                                                                                                                                                                                                                                                                                                                                                                                                                                                                                                                                                                                                                                                                                                                                                                                                                                                                                                                                                                                                                                                                                                                                                                                                                                                                                                                                                                                                                                                                                                | FY 2022       | % ∆     | FY 2023             | % ∆     | FY 2024       | % △   | FY 2025       | % ∆    | FY 2026       | % ∆   |
| REVENUE                                                                                                                                                                                                                                                                                                                                                                                                                                                                                                                                                                                                                                                                                                                                                                                                                                                                                                                                                                                                                                                                                                                                                                                                                                                                                                                                                                                                                                                                                                                                                                                                                                                                                                                                                                                                                                                                                                                                                                                                                                                                                                                        |               |         |                     |         |               |       |               |        |               |       |
| Local                                                                                                                                                                                                                                                                                                                                                                                                                                                                                                                                                                                                                                                                                                                                                                                                                                                                                                                                                                                                                                                                                                                                                                                                                                                                                                                                                                                                                                                                                                                                                                                                                                                                                                                                                                                                                                                                                                                                                                                                                                                                                                                          | \$28,165,005  | 1.67%   | \$28,454,205        | 1.03%   | \$29,286,111  | 2.92% | \$30,008,338  | 2.47%  | \$30,748,356  | 2.47% |
| State                                                                                                                                                                                                                                                                                                                                                                                                                                                                                                                                                                                                                                                                                                                                                                                                                                                                                                                                                                                                                                                                                                                                                                                                                                                                                                                                                                                                                                                                                                                                                                                                                                                                                                                                                                                                                                                                                                                                                                                                                                                                                                                          | \$1,629,905   | -23.48% | \$1,629,905         | 0.00%   | \$1,629,905   | 0.00% | \$1,629,905   | 0.00%  | \$1,629,905   | 0.00% |
| Federal                                                                                                                                                                                                                                                                                                                                                                                                                                                                                                                                                                                                                                                                                                                                                                                                                                                                                                                                                                                                                                                                                                                                                                                                                                                                                                                                                                                                                                                                                                                                                                                                                                                                                                                                                                                                                                                                                                                                                                                                                                                                                                                        | \$881,745     | 0.00%   | \$705,009           | -20.04% | \$705,009     | 0.00% | \$705,009     | 0.00%  | \$705,009     | 0.00% |
| Other                                                                                                                                                                                                                                                                                                                                                                                                                                                                                                                                                                                                                                                                                                                                                                                                                                                                                                                                                                                                                                                                                                                                                                                                                                                                                                                                                                                                                                                                                                                                                                                                                                                                                                                                                                                                                                                                                                                                                                                                                                                                                                                          | \$0           |         | \$0                 |         | \$0           |       | \$0           |        | \$0           |       |
| TOTAL REVENUE                                                                                                                                                                                                                                                                                                                                                                                                                                                                                                                                                                                                                                                                                                                                                                                                                                                                                                                                                                                                                                                                                                                                                                                                                                                                                                                                                                                                                                                                                                                                                                                                                                                                                                                                                                                                                                                                                                                                                                                                                                                                                                                  | \$30,676,655  | -0.12%  | \$30,789,119        | 0.37%   | \$31,621,025  | 2.70% | \$32,343,252  | 2.28%  | \$33,083,270  | 2.29% |
| EXPENDITURES                                                                                                                                                                                                                                                                                                                                                                                                                                                                                                                                                                                                                                                                                                                                                                                                                                                                                                                                                                                                                                                                                                                                                                                                                                                                                                                                                                                                                                                                                                                                                                                                                                                                                                                                                                                                                                                                                                                                                                                                                                                                                                                   |               |         |                     |         |               |       |               |        |               |       |
| Salary and Benefit Costs                                                                                                                                                                                                                                                                                                                                                                                                                                                                                                                                                                                                                                                                                                                                                                                                                                                                                                                                                                                                                                                                                                                                                                                                                                                                                                                                                                                                                                                                                                                                                                                                                                                                                                                                                                                                                                                                                                                                                                                                                                                                                                       | \$23,732,411  | 7.53%   | \$24,513,269        | 3.29%   | \$25,641,197  | 4.60% | \$26,807,855  | 4 55%  | \$27,989,324  | 4.41% |
| Other                                                                                                                                                                                                                                                                                                                                                                                                                                                                                                                                                                                                                                                                                                                                                                                                                                                                                                                                                                                                                                                                                                                                                                                                                                                                                                                                                                                                                                                                                                                                                                                                                                                                                                                                                                                                                                                                                                                                                                                                                                                                                                                          | \$5,389,612   | 0.64%   | \$5,425,153         | 0.66%   | \$5,461,761   | 0.67% | \$5,499,466   |        | \$5,538,303   | 0.71% |
| TOTAL EXPENDITURES                                                                                                                                                                                                                                                                                                                                                                                                                                                                                                                                                                                                                                                                                                                                                                                                                                                                                                                                                                                                                                                                                                                                                                                                                                                                                                                                                                                                                                                                                                                                                                                                                                                                                                                                                                                                                                                                                                                                                                                                                                                                                                             | \$29,122,023  | 6.18%   | \$29,938,422        | 2.80%   | \$31,102,958  | 3.89% | \$32,307,321  |        | \$33,527,627  | 3.78% |
| TOTAL EXICITIONES                                                                                                                                                                                                                                                                                                                                                                                                                                                                                                                                                                                                                                                                                                                                                                                                                                                                                                                                                                                                                                                                                                                                                                                                                                                                                                                                                                                                                                                                                                                                                                                                                                                                                                                                                                                                                                                                                                                                                                                                                                                                                                              | 420,122,020   | 0.10%   | <b>VEOJOOUJTEE</b>  | 2.00%   | ψ51,102,000   | 5.00% | 402,007,021   | 3.01 % | 400,021,021   | 3.107 |
| SURPLUS / DEFICIT                                                                                                                                                                                                                                                                                                                                                                                                                                                                                                                                                                                                                                                                                                                                                                                                                                                                                                                                                                                                                                                                                                                                                                                                                                                                                                                                                                                                                                                                                                                                                                                                                                                                                                                                                                                                                                                                                                                                                                                                                                                                                                              | \$1,554,632   |         | \$850,697           |         | \$518,067     |       | \$35,931      |        | (\$444,357)   |       |
|                                                                                                                                                                                                                                                                                                                                                                                                                                                                                                                                                                                                                                                                                                                                                                                                                                                                                                                                                                                                                                                                                                                                                                                                                                                                                                                                                                                                                                                                                                                                                                                                                                                                                                                                                                                                                                                                                                                                                                                                                                                                                                                                |               |         |                     |         | _             |       |               |        |               |       |
| OTHER FINANCING SOURCES / USES                                                                                                                                                                                                                                                                                                                                                                                                                                                                                                                                                                                                                                                                                                                                                                                                                                                                                                                                                                                                                                                                                                                                                                                                                                                                                                                                                                                                                                                                                                                                                                                                                                                                                                                                                                                                                                                                                                                                                                                                                                                                                                 |               |         |                     |         |               |       |               |        |               |       |
| Other Financing Sources                                                                                                                                                                                                                                                                                                                                                                                                                                                                                                                                                                                                                                                                                                                                                                                                                                                                                                                                                                                                                                                                                                                                                                                                                                                                                                                                                                                                                                                                                                                                                                                                                                                                                                                                                                                                                                                                                                                                                                                                                                                                                                        | \$0           |         | \$0                 |         | \$0           |       | \$0           |        | \$0           |       |
| Other Financing Uses_                                                                                                                                                                                                                                                                                                                                                                                                                                                                                                                                                                                                                                                                                                                                                                                                                                                                                                                                                                                                                                                                                                                                                                                                                                                                                                                                                                                                                                                                                                                                                                                                                                                                                                                                                                                                                                                                                                                                                                                                                                                                                                          | (\$2,000,000) |         | (\$2,000,000)       |         | (\$1,500,000) |       | (\$1,000,000) |        | (\$1,000,000) |       |
| TOTAL OTHER FIN. SOURCES / USES_                                                                                                                                                                                                                                                                                                                                                                                                                                                                                                                                                                                                                                                                                                                                                                                                                                                                                                                                                                                                                                                                                                                                                                                                                                                                                                                                                                                                                                                                                                                                                                                                                                                                                                                                                                                                                                                                                                                                                                                                                                                                                               | (\$2,000,000) |         | (\$2,000,000)       |         | (\$1,500,000) |       | (\$1,000,000) |        | (\$1,000,000) |       |
| SURPLUS / DEFICIT INCL. OTHER FIN. SOURCES                                                                                                                                                                                                                                                                                                                                                                                                                                                                                                                                                                                                                                                                                                                                                                                                                                                                                                                                                                                                                                                                                                                                                                                                                                                                                                                                                                                                                                                                                                                                                                                                                                                                                                                                                                                                                                                                                                                                                                                                                                                                                     | (\$445,368)   |         | (\$1,149,303)       |         | (\$981,933)   |       | (\$964,069)   |        | (\$1,444,357) |       |
| - Source of the content of the conte | (4+10,000)    |         | [41]110]            |         | (400 11000)   |       | (400-11000)   |        | (41111/357)   |       |
| BEGINNING FUND BALANCE                                                                                                                                                                                                                                                                                                                                                                                                                                                                                                                                                                                                                                                                                                                                                                                                                                                                                                                                                                                                                                                                                                                                                                                                                                                                                                                                                                                                                                                                                                                                                                                                                                                                                                                                                                                                                                                                                                                                                                                                                                                                                                         | \$11,987,274  |         | <b>\$11,541,906</b> |         | \$10,392,602  |       | \$9,410,670   |        | \$8,446,600   |       |
| AUDIT ADJICTMENTS TO FUND DAI ANOF                                                                                                                                                                                                                                                                                                                                                                                                                                                                                                                                                                                                                                                                                                                                                                                                                                                                                                                                                                                                                                                                                                                                                                                                                                                                                                                                                                                                                                                                                                                                                                                                                                                                                                                                                                                                                                                                                                                                                                                                                                                                                             | ro.           |         | EQ.                 |         | E.O.          |       | ro.           |        | <b>\$</b> 0   |       |
| AUDIT ADUSTMENTS TO FUND BALANCE                                                                                                                                                                                                                                                                                                                                                                                                                                                                                                                                                                                                                                                                                                                                                                                                                                                                                                                                                                                                                                                                                                                                                                                                                                                                                                                                                                                                                                                                                                                                                                                                                                                                                                                                                                                                                                                                                                                                                                                                                                                                                               | \$0           |         | \$0                 |         | \$0           |       | \$0           |        | ΦU            |       |
| PROJECTED YEAR END BALANCE                                                                                                                                                                                                                                                                                                                                                                                                                                                                                                                                                                                                                                                                                                                                                                                                                                                                                                                                                                                                                                                                                                                                                                                                                                                                                                                                                                                                                                                                                                                                                                                                                                                                                                                                                                                                                                                                                                                                                                                                                                                                                                     | \$11,541,906  |         | \$10,392,602        |         | \$9,410,670   |       | \$8,446,600   |        | \$7,002,243   |       |
| FUND BALANCE AS % OF EXPENDITURES                                                                                                                                                                                                                                                                                                                                                                                                                                                                                                                                                                                                                                                                                                                                                                                                                                                                                                                                                                                                                                                                                                                                                                                                                                                                                                                                                                                                                                                                                                                                                                                                                                                                                                                                                                                                                                                                                                                                                                                                                                                                                              | 39.63%        |         | 34.71%              |         | 30.26%        |       | 26.14%        |        | 20.88%        |       |
| FUND BALANCE AS # OF MONTHS OF EXPEND.                                                                                                                                                                                                                                                                                                                                                                                                                                                                                                                                                                                                                                                                                                                                                                                                                                                                                                                                                                                                                                                                                                                                                                                                                                                                                                                                                                                                                                                                                                                                                                                                                                                                                                                                                                                                                                                                                                                                                                                                                                                                                         | 4.76          |         | 4.17                |         | 3.63          |       | 3.14          |        | 2.51          |       |
| - The state of the | v             |         | 7117                |         | J.VJ          |       | VIIT          |        | 2.01          |       |