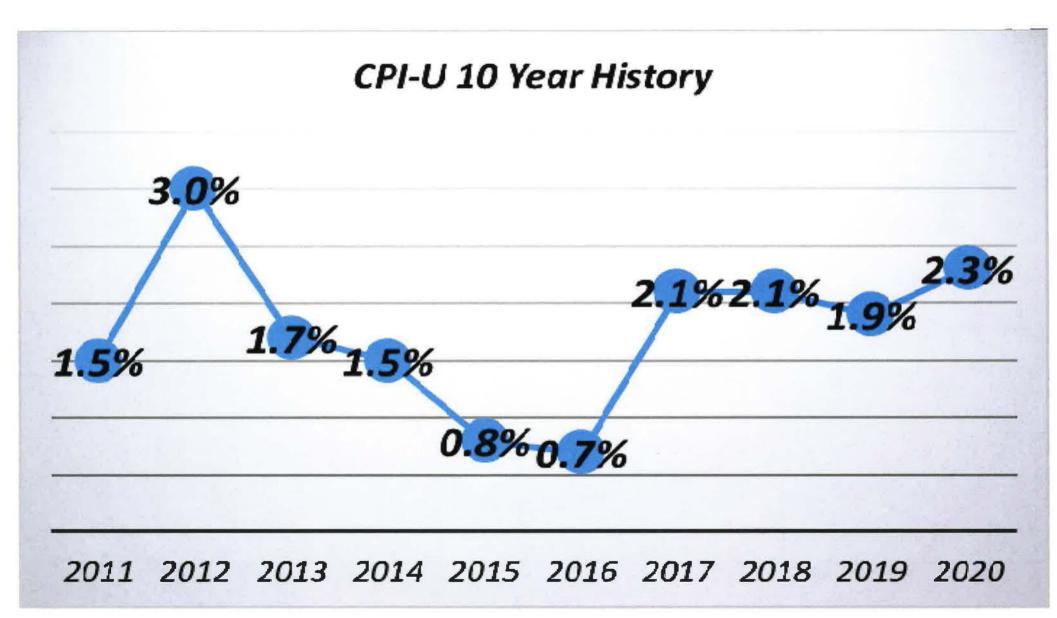

| 2.6685 |
| • | Spring is an estimate at 55% of prior             | year's extension (including debt) | 2014 | 2.7253 |
|   | 2 <sup>nd</sup> installment trues up with CPI and | d new property                    | 2013 | 2.6621 |
| • | Fluctuations occur in debt service                |                                   | 2012 | 2.8056 |
|   |                                                   |                                   | 2011 | 2.9706 |

# Property Tax Extension Limitation Law (PTELL/Tax Cap)

- Limits the increase in property tax extensions to 5% or the percent increase in the national Consumer Price Index (CPI) during the 12 month calendar year preceding the levy year, whichever is less; PLUS NEW GROWTH
- Increases above these limits must be approved by voters in a referendum



### **Equalized Assessed Valuation (EAV)**

-value of real property within the District's boundaries after county and state equalization are performed

| 2019* | \$755,924,552 |
|-------|---------------|
| 2018  | \$658,064,366 |
| 2017  | \$670,599,739 |
| 2016* | \$671,162,609 |
| 2015  | \$538,227,896 |
| 2014  | \$553,497,838 |
| 2013* | \$544,396,477 |
| 2012  | \$631,055,959 |
| 2011  | \$679,909,516 |
| 2010* | \$728,511,142 |
|       |               |

## **EAV Change, CPI & Tax Rate**



### **EAV** and Tax Rate



## **New Property Growth**

| 2019* | \$11,889,855 |
|-------|--------------|
| 2018  | \$934,126    |
| 2017  | \$2,895,580  |
| 2016* | \$33,280,707 |
| 2015  | \$719,035    |
| 2014  | \$120,774    |
| 2013* | \$1,976,175  |
| 2012  | \$1,081,593  |
| 2011  | \$1,0