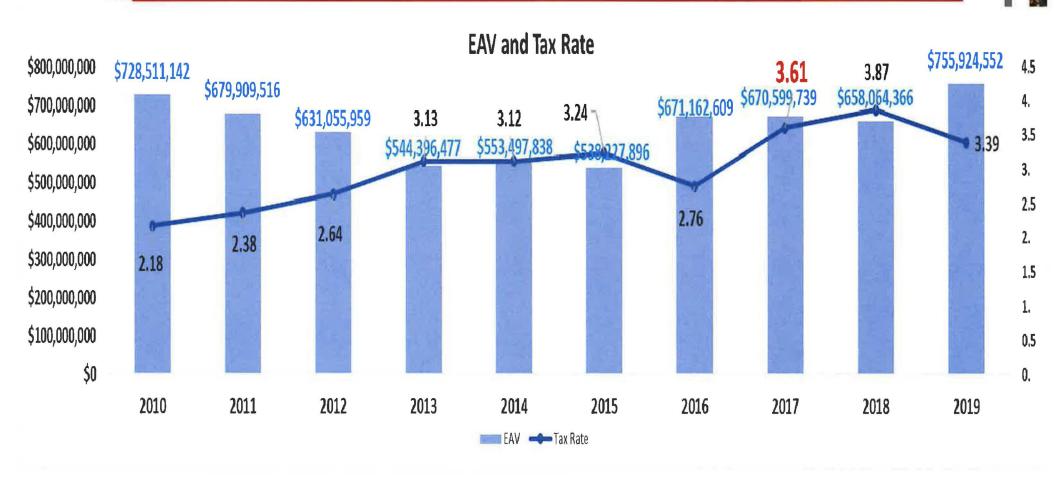

#### **New Business**

- 1. Adopt 2020 Tentative Tax Levy
- 2. Accept FY20 Audit
- 3. Approve Resolution 201119 to Intervene in a Property Tax Appeals Case