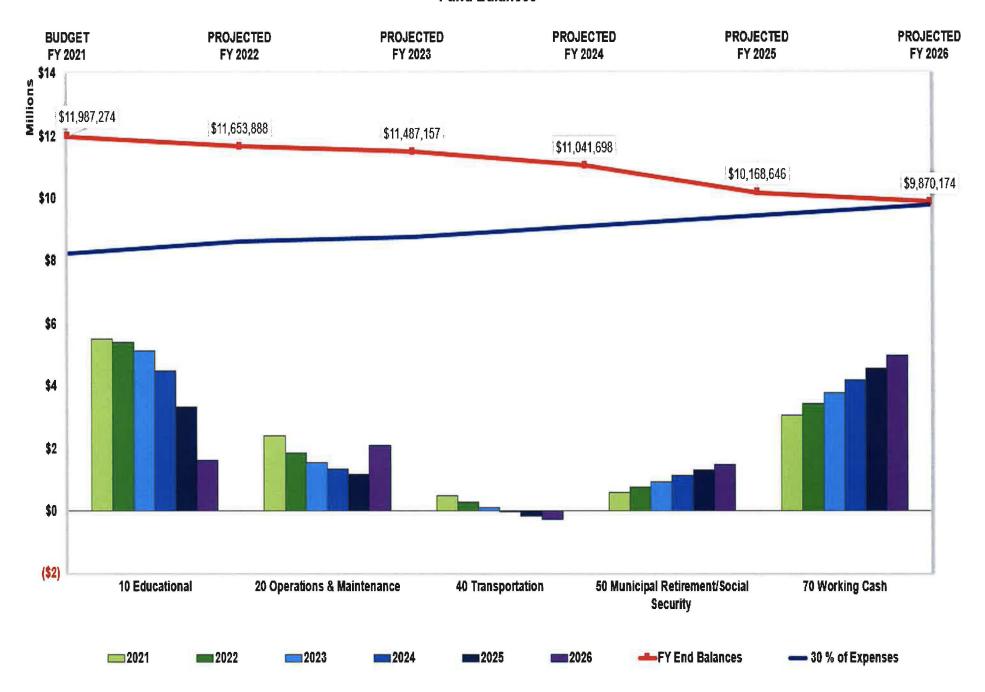

#### **Fund Balances**

|                                                                                                                                                                                                                                                                                                                                                                                                                                                                                                                                                                                                                                                                                                                                                                                                                                                                                                                                                                                                                                                                                                                                                                                                                                                                                                                                                                                                                                                                                                                                                                                                                                                                                                                                                                                                                                                                                                                                                                                                                                                                                                                                | PROJECTED     | -       | PROJECTED           |         | PROJECTED     |       | PROJECTED     |        | PROJECTED     |       |
|--------------------------------------------------------------------------------------------------------------------------------------------------------------------------------------------------------------------------------------------------------------------------------------------------------------------------------------------------------------------------------------------------------------------------------------------------------------------------------------------------------------------------------------------------------------------------------------------------------------------------------------------------------------------------------------------------------------------------------------------------------------------------------------------------------------------------------------------------------------------------------------------------------------------------------------------------------------------------------------------------------------------------------------------------------------------------------------------------------------------------------------------------------------------------------------------------------------------------------------------------------------------------------------------------------------------------------------------------------------------------------------------------------------------------------------------------------------------------------------------------------------------------------------------------------------------------------------------------------------------------------------------------------------------------------------------------------------------------------------------------------------------------------------------------------------------------------------------------------------------------------------------------------------------------------------------------------------------------------------------------------------------------------------------------------------------------------------------------------------------------------|---------------|---------|---------------------|---------|---------------|-------|---------------|--------|---------------|-------|
|                                                                                                                                                                                                                                                                                                                                                                                                                                                                                                                                                                                                                                                                                                                                                                                                                                                                                                                                                                                                                                                                                                                                                                                                                                                                                                                                                                                                                                                                                                                                                                                                                                                                                                                                                                                                                                                                                                                                                                                                                                                                                                                                | FY 2022       | % ∆     | FY 2023             | % ∆     | FY 2024       | % △   | FY 2025       | % ∆    | FY 2026       | % ∆   |
| REVENUE                                                                                                                                                                                                                                                                                                                                                                                                                                                                                                                                                                                                                                                                                                                                                                                                                                                                                                                                                                                                                                                                                                                                                                                                                                                                                                                                                                                                                                                                                                                                                                                                                                                                                                                                                                                                                                                                                                                                                                                                                                                                                                                        |               |         |                     |         |               |       |               |        |               |       |
| Local                                                                                                                                                                                                                                                                                                                                                                                                                                                                                                                                                                                                                                                                                                                                                                                                                                                                                                                                                                                                                                                                                                                                                                                                                                                                                                                                                                                                                                                                                                                                                                                                                                                                                                                                                                                                                                                                                                                                                                                                                                                                                                                          | \$28,165,005  | 1.67%   | \$28,454,205        | 1.03%   | \$29,286,111  | 2.92% | \$30,008,338  | 2.47%  | \$30,748,356  | 2.47% |
| State                                                                                                                                                                                                                                                                                                                                                                                                                                                                                                                                                                                                                                                                                                                                                                                                                                                                                                                                                                                                                                                                                                                                                                                                                                                                                                                                                                                                                                                                                                                                                                                                                                                                                                                                                                                                                                                                                                                                                                                                                                                                                                                          | \$1,629,905   | -23.48% | \$1,629,905         | 0.00%   | \$1,629,905   | 0.00% | \$1,629,905   | 0.00%  | \$1,629,905   | 0.00% |
| Federal                                                                                                                                                                                                                                                                                                                                                                                                                                                                                                                                                                                                                                                                                                                                                                                                                                                                                                                                                                                                                                                                                                                                                                                                                                                                                                                                                                                                                                                                                                                                                                                                                                                                                                                                                                                                                                                                                                                                                                                                                                                                                                                        | \$881,745     | 0.00%   | \$705,009           | -20.04% | \$705,009     | 0.00% | \$705,009     | 0.00%  | \$705,009     | 0.00% |
| Other                                                                                                                                                                                                                                                                                                                                                                                                                                                                                                                                                                                                                                                                                                                                                                                                                                                                                                                                                                                                                                                                                                                                                                                                                                                                                                                                                                                                                                                                                                                                                                                                                                                                                                                                                                                                                                                                                                                                                                                                                                                                                                                          | \$0           |         | \$0                 |         | \$0           |       | \$0           |        | \$0           |       |
| TOTAL REVENUE                                                                                                                                                                                                                                                                                                                                                                                                                                                                                                                                                                                                                                                                                                                                                                                                                                                                                                                                                                                                                                                                                                                                                                                                                                                                                                                                                                                                                                                                                                                                                                                                                                                                                                                                                                                                                                                                                                                                                                                                                                                                                                                  | \$30,676,655  | -0.12%  | \$30,789,119        | 0.37%   | \$31,621,025  | 2.70% | \$32,343,252  | 2.28%  | \$33,083,270  | 2.29% |
| EXPENDITURES                                                                                                                                                                                                                                                                                                                                                                                                                                                                                                                                                                                                                                                                                                                                                                                                                                                                                                                                                                                                                                                                                                                                                                                                                                                                                                                                                                                                                                                                                                                                                                                                                                                                                                                                                                                                                                                                                                                                                                                                                                                                                                                   |               |         |                     |         |               |       |               |        |               |       |
| Salary and Benefit Costs                                                                                                                                                                                                                                                                                                                                                                                                                                                                                                                                                                                                                                                                                                                                                                                                                                                                                                                                                                                                                                                                                                                                                                                                                                                                                                                                                                                                                                                                                                                                                                                                                                                                                                                                                                                                                                                                                                                                                                                                                                                                                                       | \$23,732,411  | 7.53%   | \$24,513,269        | 3.29%   | \$25,641,197  | 4.60% | \$26,807,855  | 4 55%  | \$27,989,324  | 4.41% |
| Other                                                                                                                                                                                                                                                                                                                                                                                                                                                                                                                                                                                                                                                                                                                                                                                                                                                                                                                                                                                                                                                                                                                                                                                                                                                                                                                                                                                                                                                                                                                                                                                                                                                                                                                                                                                                                                                                                                                                                                                                                                                                                                                          | \$5,389,612   | 0.64%   | \$5,425,153         | 0.66%   | \$5,461,761   | 0.67% | \$5,499,466   |        | \$5,538,303   | 0.71% |
| TOTAL EXPENDITURES                                                                                                                                                                                                                                                                                                                                                                                                                                                                                                                                                                                                                                                                                                                                                                                                                                                                                                                                                                                                                                                                                                                                                                                                                                                                                                                                                                                                                                                                                                                                                                                                                                                                                                                                                                                                                                                                                                                                                                                                                                                                                                             | \$29,122,023  | 6.18%   | \$29,938,422        | 2.80%   | \$31,102,958  | 3.89% | \$32,307,321  |        | \$33,527,627  | 3.78% |
| TOTAL EXICITIONES                                                                                                                                                                                                                                                                                                                                                                                                                                                                                                                                                                                                                                                                                                                                                                                                                                                                                                                                                                                                                                                                                                                                                                                                                                                                                                                                                                                                                                                                                                                                                                                                                                                                                                                                                                                                                                                                                                                                                                                                                                                                                                              | 420,122,020   | 0.10%   | <b>VEOJOOUJTEE</b>  | 2.00%   | ψ51,102,000   | 5.00% | 402,007,021   | 3.01 % | 400,021,021   | 3.107 |
| SURPLUS / DEFICIT                                                                                                                                                                                                                                                                                                                                                                                                                                                                                                                                                                                                                                                                                                                                                                                                                                                                                                                                                                                                                                                                                                                                                                                                                                                                                                                                                                                                                                                                                                                                                                                                                                                                                                                                                                                                                                                                                                                                                                                                                                                                                                              | \$1,554,632   |         | \$850,697           |         | \$518,067     |       | \$35,931      |        | (\$444,357)   |       |
|                                                                                                                                                                                                                                                                                                                                                                                                                                                                                                                                                                                                                                                                                                                                                                                                                                                                                                                                                                                                                                                                                                                                                                                                                                                                                                                                                                                                                                                                                                                                                                                                                                                                                                                                                                                                                                                                                                                                                                                                                                                                                                                                |               |         |                     |         | _             |       |               |        |               |       |
| OTHER FINANCING SOURCES / USES                                                                                                                                                                                                                                                                                                                                                                                                                                                                                                                                                                                                                                                                                                                                                                                                                                                                                                                                                                                                                                                                                                                                                                                                                                                                                                                                                                                                                                                                                                                                                                                                                                                                                                                                                                                                                                                                                                                                                                                                                                                                                                 |               |         |                     |         |               |       |               |        |               |       |
| Other Financing Sources                                                                                                                                                                                                                                                                                                                                                                                                                                                                                                                                                                                                                                                                                                                                                                                                                                                                                                                                                                                                                                                                                                                                                                                                                                                                                                                                                                                                                                                                                                                                                                                                                                                                                                                                                                                                                                                                                                                                                                                                                                                                                                        | \$0           |         | \$0                 |         | \$0           |       | \$0           |        | \$0           |       |
| Other Financing Uses_                                                                                                                                                                                                                                                                                                                                                                                                                                                                                                                                                                                                                                                                                                                                                                                                                                                                                                                                                                                                                                                                                                                                                                                                                                                                                                                                                                                                                                                                                                                                                                                                                                                                                                                                                                                                                                                                                                                                                                                                                                                                                                          | (\$2,000,000) |         | (\$2,000,000)       |         | (\$1,500,000) |       | (\$1,000,000) |        | (\$1,000,000) |       |
| TOTAL OTHER FIN. SOURCES / USES_                                                                                                                                                                                                                                                                                                                                                                                                                                                                                                                                                                                                                                                                                                                                                                                                                                                                                                                                                                                                                                                                                                                                                                                                                                                                                                                                                                                                                                                                                                                                                                                                                                                                                                                                                                                                                                                                                                                                                                                                                                                                                               | (\$2,000,000) |         | (\$2,000,000)       |         | (\$1,500,000) |       | (\$1,000,000) |        | (\$1,000,000) |       |
| SURPLUS / DEFICIT INCL. OTHER FIN. SOURCES                                                                                                                                                                                                                                                                                                                                                                                                                                                                                                                                                                                                                                                                                                                                                                                                                                                                                                                                                                                                                                                                                                                                                                                                                                                                                                                                                                                                                                                                                                                                                                                                                                                                                                                                                                                                                                                                                                                                                                                                                                                                                     | (\$445,368)   |         | (\$1,149,303)       |         | (\$981,933)   |       | (\$964,069)   |        | (\$1,444,357) |       |
| - Source of the content of the conte | (4+10,000)    |         | [41]110]            |         | (400 11000)   |       | (400-11000)   |        | (41111/357)   |       |
| BEGINNING FUND BALANCE                                                                                                                                                                                                                                                                                                                                                                                                                                                                                                                                                                                                                                                                                                                                                                                                                                                                                                                                                                                                                                                                                                                                                                                                                                                                                                                                                                                                                                                                                                                                                                                                                                                                                                                                                                                                                                                                                                                                                                                                                                                                                                         | \$11,987,274  |         | <b>\$11,541,906</b> |         | \$10,392,602  |       | \$9,410,670   |        | \$8,446,600   |       |
| AUDIT ADJICTMENTS TO FUND DAI ANOF                                                                                                                                                                                                                                                                                                                                                                                                                                                                                                                                                                                                                                                                                                                                                                                                                                                                                                                                                                                                                                                                                                                                                                                                                                                                                                                                                                                                                                                                                                                                                                                                                                                                                                                                                                                                                                                                                                                                                                                                                                                                                             | ro.           |         | EQ.                 |         | E.O.          |       | ro.           |        | <b>\$</b> 0   |       |
| AUDIT ADUSTMENTS TO FUND BALANCE                                                                                                                                                                                                                                                                                                                                                                                                                                                                                                                                                                                                                                                                                                                                                                                                                                                                                                                                                                                                                                                                                                                                                                                                                                                                                                                                                                                                                                                                                                                                                                                                                                                                                                                                                                                                                                                                                                                                                                                                                                                                                               | \$0           |         | \$0                 |         | \$0           |       | \$0           |        | ΦU            |       |
| PROJECTED YEAR END BALANCE                                                                                                                                                                                                                                                                                                                                                                                                                                                                                                                                                                                                                                                                                                                                                                                                                                                                                                                                                                                                                                                                                                                                                                                                                                                                                                                                                                                                                                                                                                                                                                                                                                                                                                                                                                                                                                                                                                                                                                                                                                                                                                     | \$11,541,906  |         | \$10,392,602        |         | \$9,410,670   |       | \$8,446,600   |        | \$7,002,243   |       |
| FUND BALANCE AS % OF EXPENDITURES                                                                                                                                                                                                                                                                                                                                                                                                                                                                                                                                                                                                                                                                                                                                                                                                                                                                                                                                                                                                                                                                                                                                                                                                                                                                                                                                                                                                                                                                                                                                                                                                                                                                                                                                                                                                                                                                                                                                                                                                                                                                                              | 39.63%        |         | 34.71%              |         | 30.26%        |       | 26.14%        |        | 20.88%        |       |
| FUND BALANCE AS # OF MONTHS OF EXPEND.                                                                                                                                                                                                                                                                                                                                                                                                                                                                                                                                                                                                                                                                                                                                                                                                                                                                                                                                                                                                                                                                                                                                                                                                                                                                                                                                                                                                                                                                                                                                                                                                                                                                                                                                                                                                                                                                                                                                                                                                                                                                                         | 4.76          |         | 4.17                |         | 3.63          |       | 3.14          |        | 2.51          |       |
| - The state of the | v             |         | 7117                |         | J.VJ          |       | VIIT          |        | 2.01          |       |