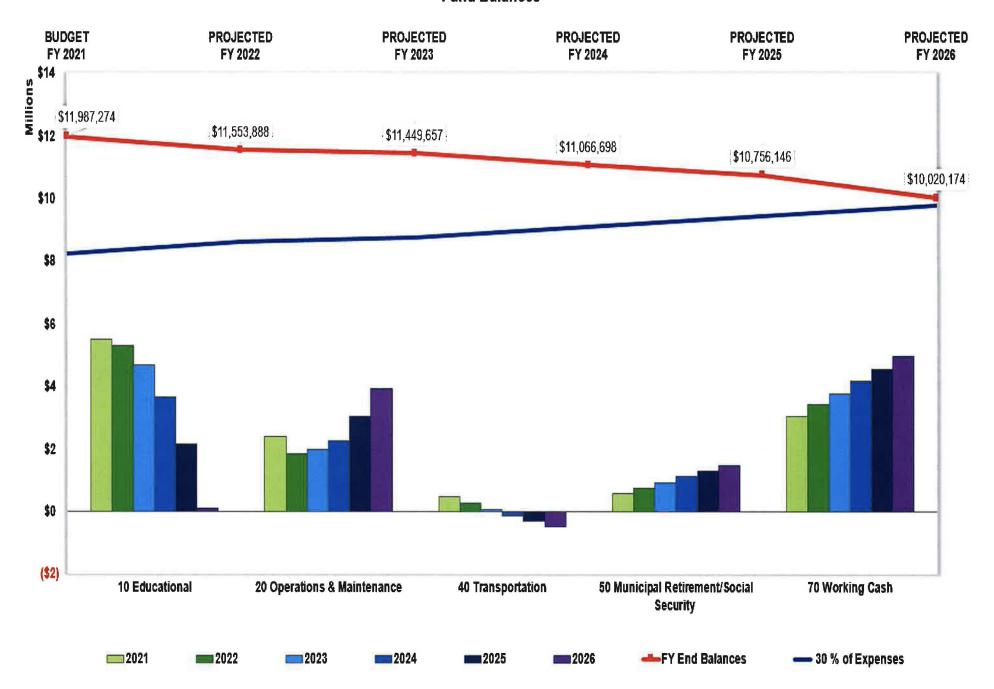

#### **Fund Balances**

|                                                                                                                                                                                                                                                                                                                                                                                                                                                                                                                                                                                                                                                                                                                                                                                                                                                                                                                                                                                                                                                                                                                                                                                                                                                                                                                                                                                                                                                                                                                                                                                                                                                                                                                                                                                                                                                                                                                                                                                                                                                                                                                                | PROJECTED     | -       | PROJECTED           |         | PROJECTED     |       | PROJECTED     |        | PROJECTED     |       |
|--------------------------------------------------------------------------------------------------------------------------------------------------------------------------------------------------------------------------------------------------------------------------------------------------------------------------------------------------------------------------------------------------------------------------------------------------------------------------------------------------------------------------------------------------------------------------------------------------------------------------------------------------------------------------------------------------------------------------------------------------------------------------------------------------------------------------------------------------------------------------------------------------------------------------------------------------------------------------------------------------------------------------------------------------------------------------------------------------------------------------------------------------------------------------------------------------------------------------------------------------------------------------------------------------------------------------------------------------------------------------------------------------------------------------------------------------------------------------------------------------------------------------------------------------------------------------------------------------------------------------------------------------------------------------------------------------------------------------------------------------------------------------------------------------------------------------------------------------------------------------------------------------------------------------------------------------------------------------------------------------------------------------------------------------------------------------------------------------------------------------------|---------------|---------|---------------------|---------|---------------|-------|---------------|--------|---------------|-------|
|                                                                                                                                                                                                                                                                                                                                                                                                                                                                                                                                                                                                                                                                                                                                                                                                                                                                                                                                                                                                                                                                                                                                                                                                                                                                                                                                                                                                                                                                                                                                                                                                                                                                                                                                                                                                                                                                                                                                                                                                                                                                                                                                | FY 2022       | % ∆     | FY 2023             | % ∆     | FY 2024       | % △   | FY 2025       | % ∆    | FY 2026       | % ∆   |
| REVENUE                                                                                                                                                                                                                                                                                                                                                                                                                                                                                                                                                                                                                                                                                                                                                                                                                                                                                                                                                                                                                                                                                                                                                                                                                                                                                                                                                                                                                                                                                                                                                                                                                                                                                                                                                                                                                                                                                                                                                                                                                                                                                                                        |               |         |                     |         |               |       |               |        |               |       |
| Local                                                                                                                                                                                                                                                                                                                                                                                                                                                                                                                                                                                                                                                                                                                                                                                                                                                                                                                                                                                                                                                                                                                                                                                                                                                                                                                                                                                                                                                                                                                                                                                                                                                                                                                                                                                                                                                                                                                                                                                                                                                                                                                          | \$28,165,005  | 1.67%   | \$28,454,205        | 1.03%   | \$29,286,111  | 2.92% | \$30,008,338  | 2.47%  | \$30,748,356  | 2.47% |
| State                                                                                                                                                                                                                                                                                                                                                                                                                                                                                                                                                                                                                                                                                                                                                                                                                                                                                                                                                                                                                                                                                                                                                                                                                                                                                                                                                                                                                                                                                                                                                                                                                                                                                                                                                                                                                                                                                                                                                                                                                                                                                                                          | \$1,629,905   | -23.48% | \$1,629,905         | 0.00%   | \$1,629,905   | 0.00% | \$1,629,905   | 0.00%  | \$1,629,905   | 0.00% |
| Federal                                                                                                                                                                                                                                                                                                                                                                                                                                                                                                                                                                                                                                                                                                                                                                                                                                                                                                                                                                                                                                                                                                                                                                                                                                                                                                                                                                                                                                                                                                                                                                                                                                                                                                                                                                                                                                                                                                                                                                                                                                                                                                                        | \$881,745     | 0.00%   | \$705,009           | -20.04% | \$705,009     | 0.00% | \$705,009     | 0.00%  | \$705,009     | 0.00% |
| Other                                                                                                                                                                                                                                                                                                                                                                                                                                                                                                                                                                                                                                                                                                                                                                                                                                                                                                                                                                                                                                                                                                                                                                                                                                                                                                                                                                                                                                                                                                                                                                                                                                                                                                                                                                                                                                                                                                                                                                                                                                                                                                                          | \$0           |         | \$0                 |         | \$0           |       | \$0           |        | \$0           |       |
| TOTAL REVENUE                                                                                                                                                                                                                                                                                                                                                                                                                                                                                                                                                                                                                                                                                                                                                                                                                                                                                                                                                                                                                                                                                                                                                                                                                                                                                                                                                                                                                                                                                                                                                                                                                                                                                                                                                                                                                                                                                                                                                                                                                                                                                                                  | \$30,676,655  | -0.12%  | \$30,789,119        | 0.37%   | \$31,621,025  | 2.70% | \$32,343,252  | 2.28%  | \$33,083,270  | 2.29% |
| EXPENDITURES                                                                                                                                                                                                                                                                                                                                                                                                                                                                                                                                                                                                                                                                                                                                                                                                                                                                                                                                                                                                                                                                                                                                                                                                                                                                                                                                                                                                                                                                                                                                                                                                                                                                                                                                                                                                                                                                                                                                                                                                                                                                                                                   |               |         |                     |         |               |       |               |        |               |       |
| Salary and Benefit Costs                                                                                                                                                                                                                                                                                                                                                                                                                                                                                                                                                                                                                                                                                                                                                                                                                                                                                                                                                                                                                                                                                                                                                                                                                                                                                                                                                                                                                                                                                                                                                                                                                                                                                                                                                                                                                                                                                                                                                                                                                                                                                                       | \$23,732,411  | 7.53%   | \$24,513,269        | 3.29%   | \$25,641,197  | 4.60% | \$26,807,855  | 4 55%  | \$27,989,324  | 4.41% |
| Other                                                                                                                                                                                                                                                                                                                                                                                                                                                                                                                                                                                                                                                                                                                                                                                                                                                                                                                                                                                                                                                                                                                                                                                                                                                                                                                                                                                                                                                                                                                                                                                                                                                                                                                                                                                                                                                                                                                                                                                                                                                                                                                          | \$5,389,612   | 0.64%   | \$5,425,153         | 0.66%   | \$5,461,761   | 0.67% | \$5,499,466   |        | \$5,538,303   | 0.71% |
| TOTAL EXPENDITURES                                                                                                                                                                                                                                                                                                                                                                                                                                                                                                                                                                                                                                                                                                                                                                                                                                                                                                                                                                                                                                                                                                                                                                                                                                                                                                                                                                                                                                                                                                                                                                                                                                                                                                                                                                                                                                                                                                                                                                                                                                                                                                             | \$29,122,023  | 6.18%   | \$29,938,422        | 2.80%   | \$31,102,958  | 3.89% | \$32,307,321  |        | \$33,527,627  | 3.78% |
| TOTAL EXICITIONES                                                                                                                                                                                                                                                                                                                                                                                                                                                                                                                                                                                                                                                                                                                                                                                                                                                                                                                                                                                                                                                                                                                                                                                                                                                                                                                                                                                                                                                                                                                                                                                                                                                                                                                                                                                                                                                                                                                                                                                                                                                                                                              | 420,122,020   | 0.10%   | <b>VEOJOOUJTEE</b>  | 2.00%   | ψ51,102,000   | 5.00% | 402,007,021   | 3.01 % | 400,021,021   | 3.107 |
| SURPLUS / DEFICIT                                                                                                                                                                                                                                                                                                                                                                                                                                                                                                                                                                                                                                                                                                                                                                                                                                                                                                                                                                                                                                                                                                                                                                                                                                                                                                                                                                                                                                                                                                                                                                                                                                                                                                                                                                                                                                                                                                                                                                                                                                                                                                              | \$1,554,632   |         | \$850,697           |         | \$518,067     |       | \$35,931      |        | (\$444,357)   |       |
|                                                                                                                                                                                                                                                                                                                                                                                                                                                                                                                                                                                                                                                                                                                                                                                                                                                                                                                                                                                                                                                                                                                                                                                                                                                                                                                                                                                                                                                                                                                                                                                                                                                                                                                                                                                                                                                                                                                                                                                                                                                                                                                                |               |         |                     |         | _             |       |               |        |               |       |
| OTHER FINANCING SOURCES / USES                                                                                                                                                                                                                                                                                                                                                                                                                                                                                                                                                                                                                                                                                                                                                                                                                                                                                                                                                                                                                                                                                                                                                                                                                                                                                                                                                                                                                                                                                                                                                                                                                                                                                                                                                                                                                                                                                                                                                                                                                                                                                                 |               |         |                     |         |               |       |               |        |               |       |
| Other Financing Sources                                                                                                                                                                                                                                                                                                                                                                                                                                                                                                                                                                                                                                                                                                                                                                                                                                                                                                                                                                                                                                                                                                                                                                                                                                                                                                                                                                                                                                                                                                                                                                                                                                                                                                                                                                                                                                                                                                                                                                                                                                                                                                        | \$0           |         | \$0                 |         | \$0           |       | \$0           |        | \$0           |       |
| Other Financing Uses_                                                                                                                                                                                                                                                                                                                                                                                                                                                                                                                                                                                                                                                                                                                                                                                                                                                                                                                                                                                                                                                                                                                                                                                                                                                                                                                                                                                                                                                                                                                                                                                                                                                                                                                                                                                                                                                                                                                                                                                                                                                                                                          | (\$2,000,000) |         | (\$2,000,000)       |         | (\$1,500,000) |       | (\$1,000,000) |        | (\$1,000,000) |       |
| TOTAL OTHER FIN. SOURCES / USES_                                                                                                                                                                                                                                                                                                                                                                                                                                                                                                                                                                                                                                                                                                                                                                                                                                                                                                                                                                                                                                                                                                                                                                                                                                                                                                                                                                                                                                                                                                                                                                                                                                                                                                                                                                                                                                                                                                                                                                                                                                                                                               | (\$2,000,000) |         | (\$2,000,000)       |         | (\$1,500,000) |       | (\$1,000,000) |        | (\$1,000,000) |       |
| SURPLUS / DEFICIT INCL. OTHER FIN. SOURCES                                                                                                                                                                                                                                                                                                                                                                                                                                                                                                                                                                                                                                                                                                                                                                                                                                                                                                                                                                                                                                                                                                                                                                                                                                                                                                                                                                                                                                                                                                                                                                                                                                                                                                                                                                                                                                                                                                                                                                                                                                                                                     | (\$445,368)   |         | (\$1,149,303)       |         | (\$981,933)   |       | (\$964,069)   |        | (\$1,444,357) |       |
| - Source of the content of the conte | (4+10,000)    |         | [41]110]            |         | (400 11000)   |       | (400-11000)   |        | (41111/357)   |       |
| BEGINNING FUND BALANCE                                                                                                                                                                                                                                                                                                                                                                                                                                                                                                                                                                                                                                                                                                                                                                                                                                                                                                                                                                                                                                                                                                                                                                                                                                                                                                                                                                                                                                                                                                                                                                                                                                                                                                                                                                                                                                                                                                                                                                                                                                                                                                         | \$11,987,274  |         | <b>\$11,541,906</b> |         | \$10,392,602  |       | \$9,410,670   |        | \$8,446,600   |       |
| AUDIT ADJICTMENTS TO FUND DAI ANOF                                                                                                                                                                                                                                                                                                                                                                                                                                                                                                                                                                                                                                                                                                                                                                                                                                                                                                                                                                                                                                                                                                                                                                                                                                                                                                                                                                                                                                                                                                                                                                                                                                                                                                                                                                                                                                                                                                                                                                                                                                                                                             | ro.           |         | EQ.                 |         | E.O.          |       | ro.           |        | <b>\$</b> 0   |       |
| AUDIT ADUSTMENTS TO FUND BALANCE                                                                                                                                                                                                                                                                                                                                                                                                                                                                                                                                                                                                                                                                                                                                                                                                                                                                                                                                                                                                                                                                                                                                                                                                                                                                                                                                                                                                                                                                                                                                                                                                                                                                                                                                                                                                                                                                                                                                                                                                                                                                                               | \$0           |         | \$0                 |         | \$0           |       | \$0           |        | ΦU            |       |
| PROJECTED YEAR END BALANCE                                                                                                                                                                                                                                                                                                                                                                                                                                                                                                                                                                                                                                                                                                                                                                                                                                                                                                                                                                                                                                                                                                                                                                                                                                                                                                                                                                                                                                                                                                                                                                                                                                                                                                                                                                                                                                                                                                                                                                                                                                                                                                     | \$11,541,906  |         | \$10,392,602        |         | \$9,410,670   |       | \$8,446,600   |        | \$7,002,243   |       |
| FUND BALANCE AS % OF EXPENDITURES                                                                                                                                                                                                                                                                                                                                                                                                                                                                                                                                                                                                                                                                                                                                                                                                                                                                                                                                                                                                                                                                                                                                                                                                                                                                                                                                                                                                                                                                                                                                                                                                                                                                                                                                                                                                                                                                                                                                                                                                                                                                                              | 39.63%        |         | 34.71%              |         | 30.26%        |       | 26.14%        |        | 20.88%        |       |
| FUND BALANCE AS # OF MONTHS OF EXPEND.                                                                                                                                                                                                                                                                                                                                                                                                                                                                                                                                                                                                                                                                                                                                                                                                                                                                                                                                                                                                                                                                                                                                                                                                                                                                                                                                                                                                                                                                                                                                                                                                                                                                                                                                                                                                                                                                                                                                                                                                                                                                                         | 4.76          |         | 4.17                |         | 3.63          |       | 3.14          |        | 2.51          |       |
| - The state of the | v             |         | 7117                |         | J.VJ          |       | VIIT          |        | 2.01          |       |