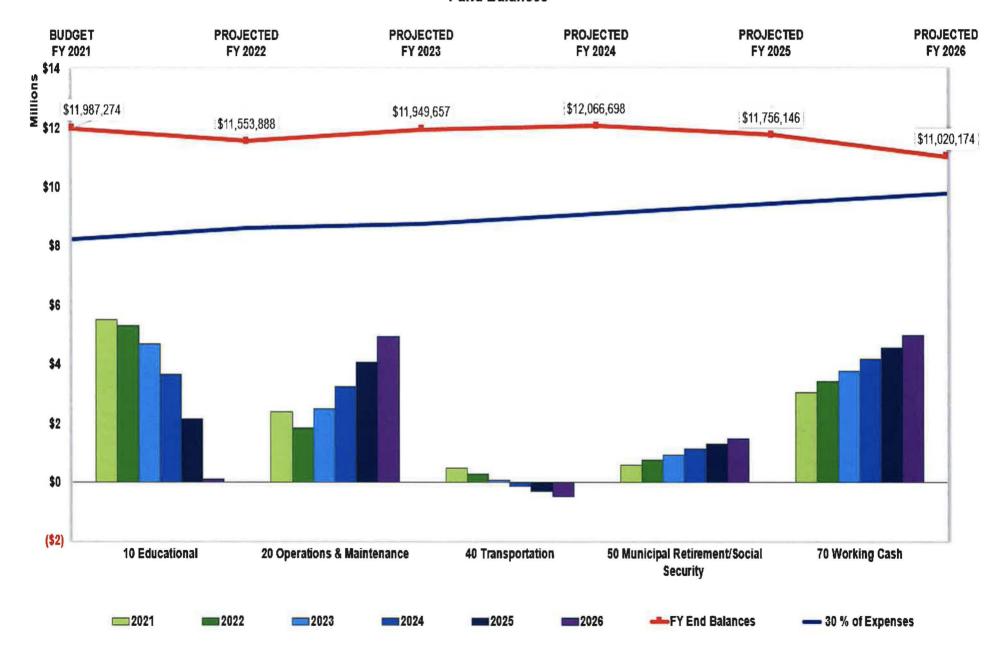

t |
| Kids' Corner<br>Fees   | -\$400,000 | flat | flat | flat | flat |

| Expenditures:                              | FY22        | FY23        | FY24        | FY25        | FY26        |
|--------------------------------------------|-------------|-------------|-------------|-------------|-------------|
| Staff                                      | +10.0       | -4.0        | flat        | flat        | flat        |
| Construction                               | \$2 Million | \$1 Million | \$1 Million | \$1 Million | \$1 Million |
| Services/<br>Supplies &<br>Materials       | flat        | flat        | flat        | flat        | flat        |
| Transportation<br>Costs Full In-<br>Person | -\$300,000  | flat        | flat        | flat        | flat        |

#### **Fund Balances**



|                                            | PROJECTED     | 353     | PROJECTED     |       | PROJECTED     | (A. ) | PROJECTED     | -          | PROJECTED     |       |
|--------------------------------------------|---------------|---------|---------------|-------|---------------|-------|---------------|------------|---------------|-------|
|                                            | FY 2022       | % ∆     | FY 2023       | % ∆   | FY 2024       | % ∆   | FY 2025       | <b>%</b> ∆ | FY 2026       | % A   |
| REVENUE                                    |               |         |               |       |               |       |               |            |               |       |
| Local                                      | \$27,765,005  | 0.23%   | \$28,054,205  | 1.04% | \$28,