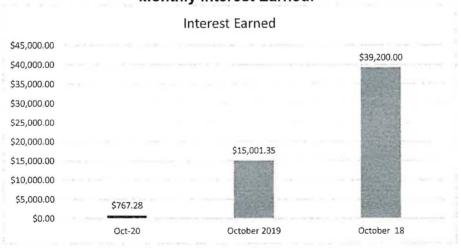

|

## Treasurer's Report

October 2020

| Institution                         | Туре                    | Yield |        | Value            |
|-------------------------------------|-------------------------|-------|--------|------------------|
| BMO-Harris Bank                     | Collateral MMA          | 0.20% | _      | \$<br>547,303    |
| Fifth Third Bank (fka MB Financial) | Collateral MMA          | 0.20% |        | \$<br>1,041,105  |
| PMA                                 | Collateral SDA/FDIC MMA | 0.06% |        | \$<br>13,588,356 |
| IL Funds                            | LGIP                    | 0.20% |        | \$<br>2,897,517  |
|                                     |                         |       | Total: | \$<br>18,074,282 |

## Monthly Interest Earned:



## Revenue Report October 2020

| % of | buc | lget | rema | in | ing |
|------|-----|------|------|----|-----|
|------|-----|------|------|----|-----|

|        |                                      |                  |                  |    |            | 70 Or budge | t remaining |
|--------|--------------------------------------|------------------|------------------|----|------------|-------------|-------------|
| Source | Source Description                   | Budget           | Activity         |    | Balance    | 2021 YTD    | 2020 YTD    |
| 11XX   | Property Taxes                       | \$<br>26,439,599 | \$<br>11,630,268 | \$ | 14,809,331 | 56.0%       | 56.8%       |
| 1230   | CPPR Taxes                           | 356,000          | 192,919          |    | 163,081    | 45.