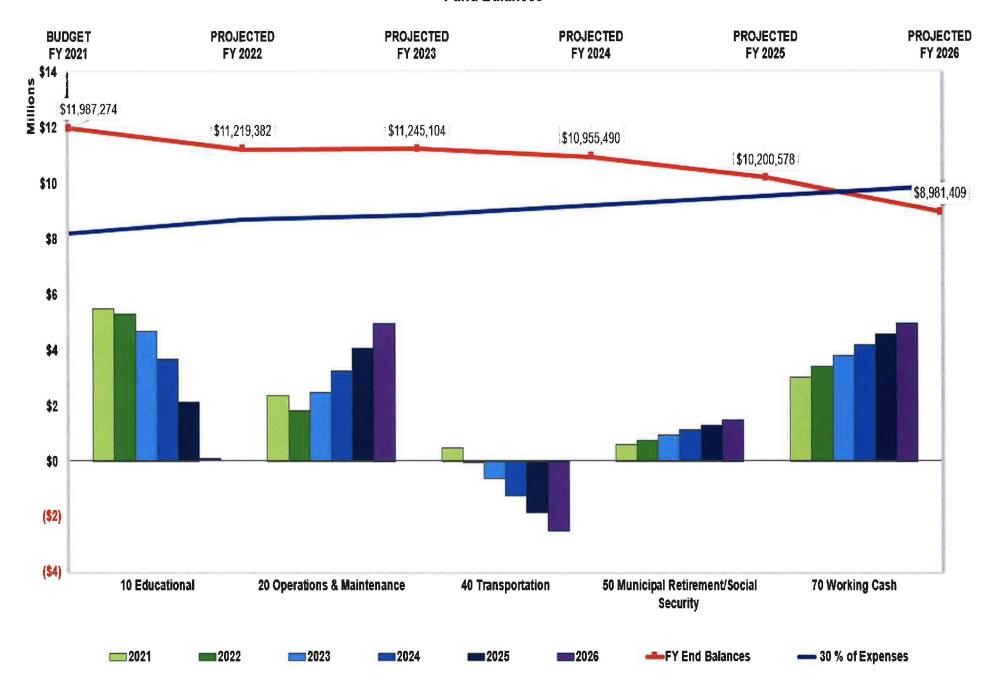

\$100,000 | flat | flat | flat | flat |
| Kids' Corner<br>Fees   | -\$400,000 | flat | flat | flat | flat |

| Expenditures:                        | FY22        | FY23        | FY24        | FY25        | FY26        |
|--------------------------------------|-------------|-------------|-------------|-------------|-------------|
| Staff                                | +10.0       | -4.0        | flat        | flat        | flat        |
| Construction                         | \$2 Million | \$1 Million | \$1 Million | \$1 Million | \$1 Million |
| Services/<br>Supplies &<br>Materials | flat        | flat        | flat        | flat        | flat        |
| Transportation Costs ½ Hybrid        | flat        | flat        | flat        | flat        | flat        |

#### **Fund Balances**



|                                                 | PROJECTED      |         | PROJECTED                               | 195                           | PROJECTED           | 2.48       | PROJECTED